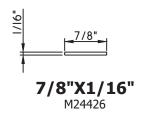

3/8" Internal (Alum.)

BL230X5/16 Black only

**5%" Internal (Alum.)** M3-16X5/8

**¾" Internal (Alum.)** M36-04

3/4" Internal (Alum.)
Contoured

M5.5X18

**1" Internal (Alum.)** 227688

SCALE 1:2