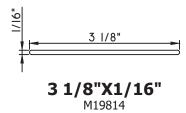

1/2024 - V7

Unless noted otherwise, all Applied Muntin profiles shown may be used on the interior and exterior sides of the insulated glass.

1/2024 - V7

Unless noted otherwise, all Applied Muntin profiles shown may be used on the interior and exterior sides of the insulated glass.

Our products are tested to the standards of and certified by some of the foremost organizations in the fenestration industry.

SCALE 1:2

Unless noted otherwise, all Applied Muntin profiles shown may be used on the interior and exterior sides of the insulated glass.

Our products are tested to the standards of and certified by some of the foremost organizations in the fenestration industry.

Unless noted otherwise, all Applied Muntin profiles shown may be used on the interior and exterior sides of the insulated glass.