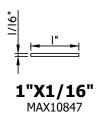

1/2024 - V7

Unless noted otherwise, all Applied Muntin profiles shown may be used on the interior and exterior sides of the insulated glass.

1/2024 - V7

Unless noted otherwise, all Applied Muntin profiles shown may be used on the interior and exterior sides of the insulated glass.