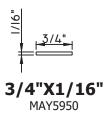

3/8" Internal (Alum.)

BL230X5/16 Black only

**5%" Internal (Alum.)** M3-16X5/8

**¾" Internal (Alum.)** M36-04

3/4" Internal (Alum.)
Contoured

M5.5X18

**1" Internal (Alum.)** 227688

SCALE 1:2