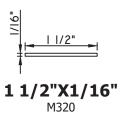

1/2024 - V7

Unless noted otherwise, all Applied Muntin profiles shown may be used on the interior and exterior sides of the insulated glass.

1/2024 - V7

Unless noted otherwise, all Applied Muntin profiles shown may be used on the interior and exterior sides of the insulated glass.

Our products are tested to the standards of and certified by some of the foremost organizations in the fenestration industry.

SCALE 1:2

Unless noted otherwise, all Applied Muntin profiles shown may be used on the interior and exterior sides of the insulated glass.

Our products are tested to the standards of and certified by some of the foremost organizations in the fenestration industry.

Unless noted otherwise, all Applied Muntin profiles shown may be used on the interior and exterior sides of the insulated glass.