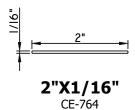

1/2024 - V7

Unless noted otherwise, all Applied Muntin profiles shown may be used on the interior and exterior sides of the insulated glass.

1/2024 - V7

Unless noted otherwise, all Applied Muntin profiles shown may be used on the interior and exterior sides of the insulated glass.

Our products are tested to the standards of and certified by some of the foremost organizations in the fenestration industry.

SCALE 1:2

Unless noted otherwise, all Applied Muntin profiles shown may be used on the interior and exterior sides of the insulated glass.

Our products are tested to the standards of and certified by some of the foremost organizations in the fenestration industry.

Unless noted otherwise, all Applied Muntin profiles shown may be used on the interior and exterior sides of the insulated glass.