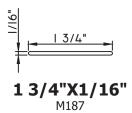

1/2024 - V7

Unless noted otherwise, all Applied Muntin profiles shown may be used on the interior and exterior sides of the insulated glass.

1/2024 - V7

Unless noted otherwise, all Applied Muntin profiles shown may be used on the interior and exterior sides of the insulated glass.

Our products are tested to the standards of and certified by some of the foremost organizations in the fenestration industry.

SCALE 1:2

Unless noted otherwise, all Applied Muntin profiles shown may be used on the interior and exterior sides of the insulated glass.

Our products are tested to the standards of and certified by some of the foremost organizations in the fenestration industry.

Unless noted otherwise, all Applied Muntin profiles shown may be used on the interior and exterior sides of the insulated glass.