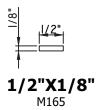

3/8" Internal (Alum.)

BL230X5/16 Black only

**5%" Internal (Alum.)** M3-16X5/8

**¾" Internal (Alum.)** M36-04

3/4" Internal (Alum.)
Contoured

M5.5X18

**1" Internal (Alum.)** 227688

SCALE 1:2