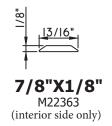

1/2024 - V7

Unless noted otherwise, all Applied Muntin profiles shown may be used on the interior and exterior sides of the insulated glass.

1/2024 - V7

Unless noted otherwise, all Applied Muntin profiles shown may be used on the interior and exterior sides of the insulated glass.