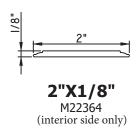

1/2024 - V7

Unless noted otherwise, all Applied Muntin profiles shown may be used on the interior and exterior sides of the insulated glass.

1/2024 - V7

Unless noted otherwise, all Applied Muntin profiles shown may be used on the interior and exterior sides of the insulated glass.

Our products are tested to the standards of and certified by some of the foremost organizations in the fenestration industry.

SCALE 1:2

Unless noted otherwise, all Applied Muntin profiles shown may be used on the interior and exterior sides of the insulated glass.

Our products are tested to the standards of and certified by some of the foremost organizations in the fenestration industry.

Unless noted otherwise, all Applied Muntin profiles shown may be used on the interior and exterior sides of the insulated glass.