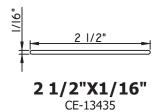

1/2024 - V7

Unless noted otherwise, all Applied Muntin profiles shown may be used on the interior and exterior sides of the insulated glass.

1/2024 - V7

Unless noted otherwise, all Applied Muntin profiles shown may be used on the interior and exterior sides of the insulated glass.

Our products are tested to the standards of and certified by some of the foremost organizations in the fenestration industry.

SCALE 1:2

Unless noted otherwise, all Applied Muntin profiles shown may be used on the interior and exterior sides of the insulated glass.

Our products are tested to the standards of and certified by some of the foremost organizations in the fenestration industry.

Unless noted otherwise, all Applied Muntin profiles shown may be used on the interior and exterior sides of the insulated glass.